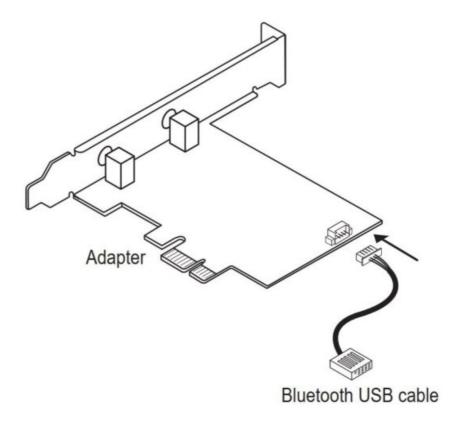

4. Locate an available F\_USB connector and carefully plug the Bluetooth USB cable into it.