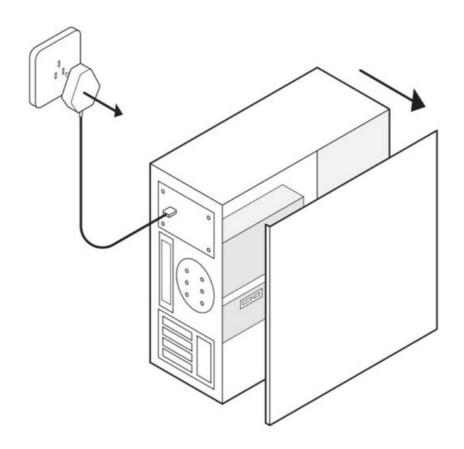

## **Hardware Installation**

1. Turn off your computer, unplug the power cable then remove the case panel.

2. Connect the provided Bluetooth USB cable to the adapter.

3. Locate an available PCIE X1 slot and carefully insert the adapter.