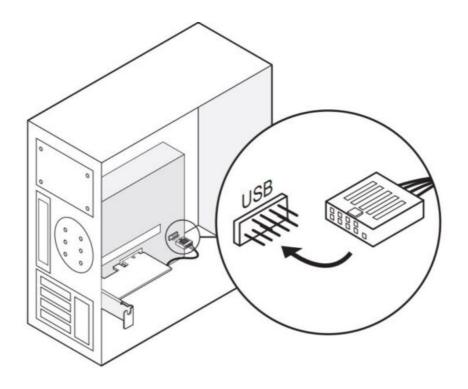

4. Locate an available F\_USB connector and carefully plug the Bluetooth USB cable into it.