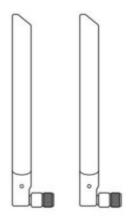

# 5. Connect the antennas to the adapter.

**Tip:** To maximize performance, make sure the path between the antennas and your router is clear.

6. Replace the case panel, plug in the power cable and turn on your computer.