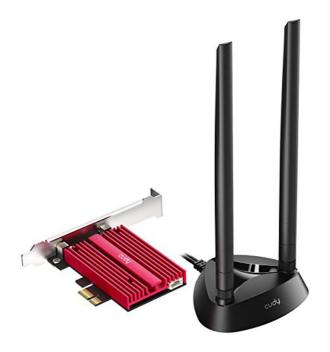

cudy WE4000 3000Mbps WiFi 6 + BT 5.0 PCI-E Adapter Installation Guide

"BT-22.130.0-32-64UWD-Win10-Win11.exe" to run the installer to complete the installation.

Wireless Adapterx1

Antennax2

Antenna Base x1

Bluetooth Cablex1

Low Profile Bracket x1