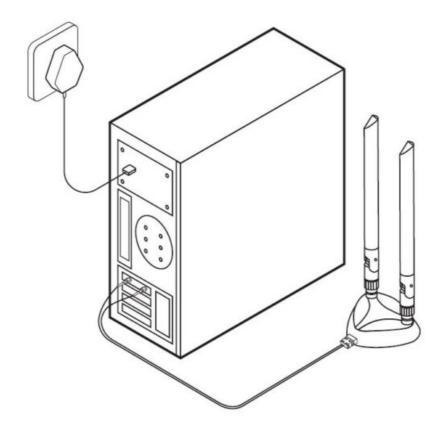

# 5. Connect the antennas to the adapter.

**Tip:** To maximize performance, make sure the path between the antennas and your router is clear.

6. Replace the case panel, plug in the power cable and turn on your computer.