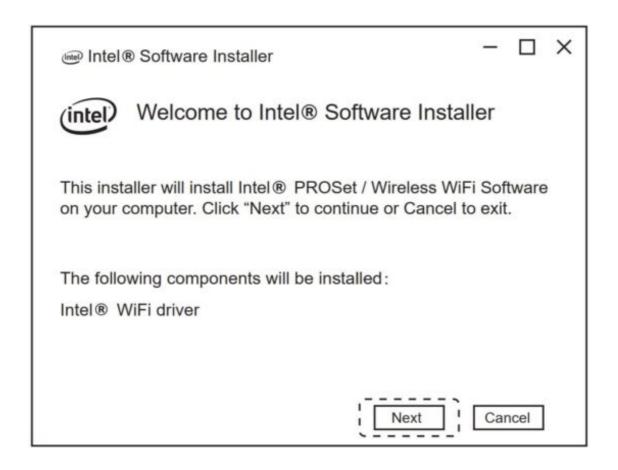

## **Wireless Adapter Driver Installation**

This installation method takes the win10\_64 bit system as an example.

1, Please download the driver according to your operating system from below address: <a href="https://www.cudy.com/ax210 double-click">https://www.cudy.com/ax210 double-click</a>:

"WiFi-22.1xx.0-Driver64-Win10-Win11.exe" to run the installer to complete the installation.