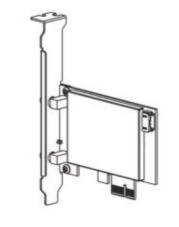

## **Hardware Installation**

1. Turn off your computer, unplug the power cable then remove the case panel.

2. Connect the provided Bluetooth USB cable to the adapter.

3. Locate an available PCIE X1 slot and carefully insert the adapter.

4. Locate an available F\_USB connector and carefully plug the Bluetooth USB cable into it.