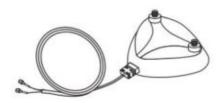

# 5. Connect the antennas to the adapter.

**Tip:** To maximize performance, make sure the path between the antennas and your router is clear.

6. Replace the case panel, plug in the power cable and turn on your computer.

"BT-22.130.0-32-64UWD-Win10-Win11.exe" to run the installer to complete the installation.

Wireless Adapterx1

Antennax2

Antenna Base x1

Bluetooth Cablex1

Low Profile Bracket x1