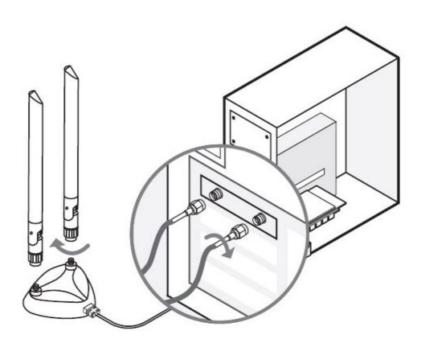

# 5. Connect the antennas to the adapter.

**Tip:** To maximize performance, make sure the path between the antennas and your router is clear.

6. Replace the case panel, plug in the power cable and turn on your computer.