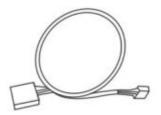

4. Locate an available F\_USB connector and carefully plug the Bluetooth USB cable into it.

"BT-22.130.0-32-64UWD-Win10-Win11.exe" to run the installer to complete the installation.

Wireless Adapterx1

Antennax2

Antenna Base x1

Bluetooth Cablex1

Low Profile Bracket x1