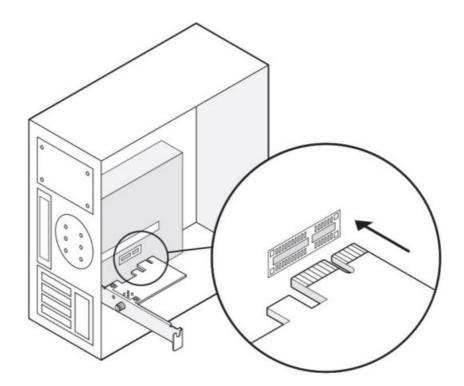

## **Hardware Installation**

1. Turn off your computer, unplug the power cable then remove the case panel.

2. Connect the provided Bluetooth USB cable to the adapter.

3. Locate an available PCIE X1 slot and carefully insert the adapter.