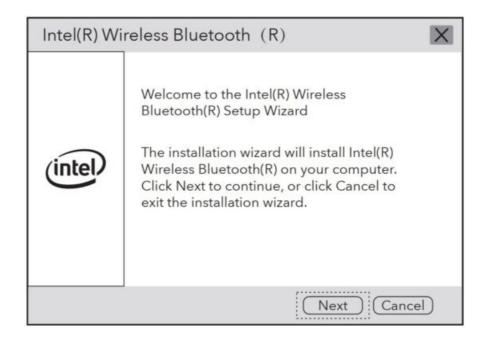

### **Bluetooth Driver Installation**

Please download the driver according to your operating system from below address: <a href="https://www.cudy.com/ax210 double-click">https://www.cudy.com/ax210 double-click</a>:

"BT-22.130.0-32-64UWD-Win10-Win11.exe" to run the installer to complete the installation.

Wireless Adapterx1

Antennax2

Antenna Base x1

Bluetooth Cablex1

Low Profile Bracket x1